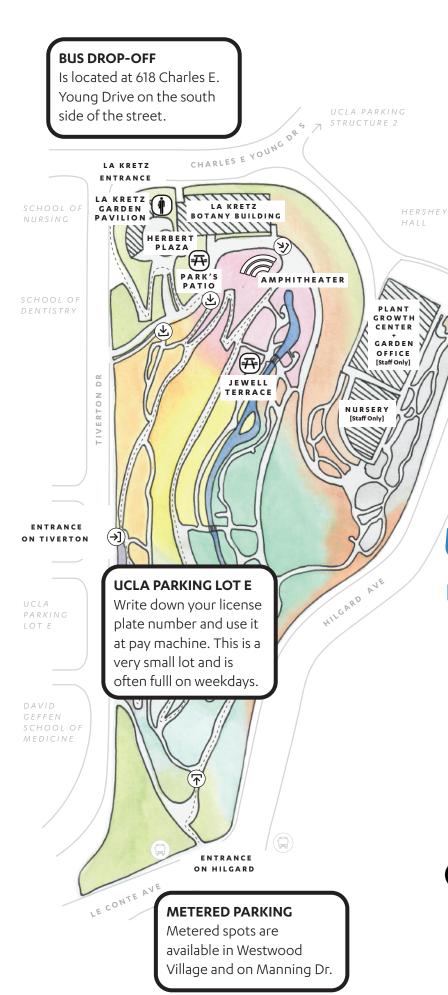

## **UCLA PARKING STRUCTURE 2**

Enter the structure on Charles E. Young or Manning and park in green visitor parking on the lower level. Write down your license plate number and use it at pay machines located near stairs/elevators.

## **GENERAL PARKING INFORMATION**

The Botanical Garden does not have on-site parking and recommends using public transportation to visit. The fee for parking on campus is \$3/hour or \$14/day. The Botanical Garden is free admission. The main entrance is located at:

La Kretz Garden Pavilion 707 Tiverton Drive Los Angeles, California 90095

Payment of \$11/day is still required when using a disabled placard on campus. There is an accessible ramp at the La Kretz Entrance. With a placard, there is no fee to use metered City of LA parking spots on Le Conte.